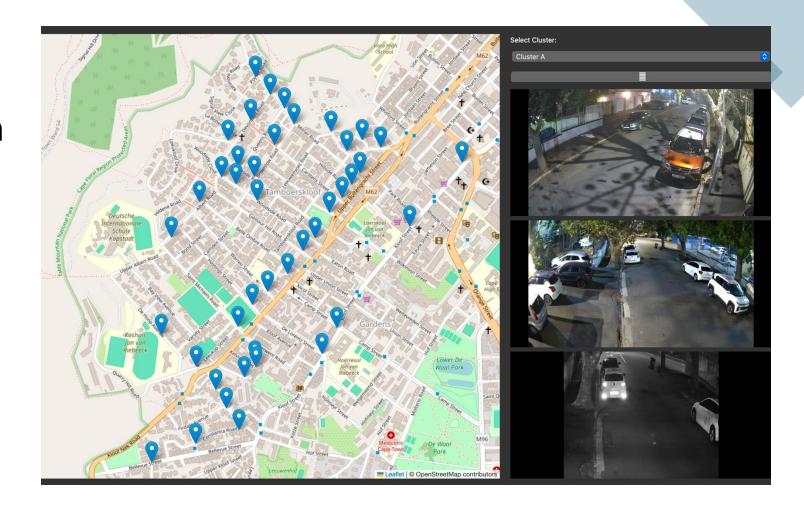

#### Our advanced infrastructure built to date

network of 80 cameras and growing

resource integration
with Partners
(SAPS/ARO/LE/CoCT)

24/7 WatchCom - THE NERVE CENTRE

advanced LPR system connected with 150+ communities

### Our advanced infrastructure built to date

netv

THIS VALUABLE INFRASTRUCTURE
FORMS
THE BASIS OF CONTINUED
IMPROVEMENT AND ENHANCEMENT

adva con

ers

#### Cameras

- . Add to the current 80 monitored cameras
- Expand and integrate the privately owned camera network
- Upgrade cameras and technologies for even more automated efficiency

### WatchCom

- Enhanced dispatch platform
- Build closer relationships in the Fusion Center